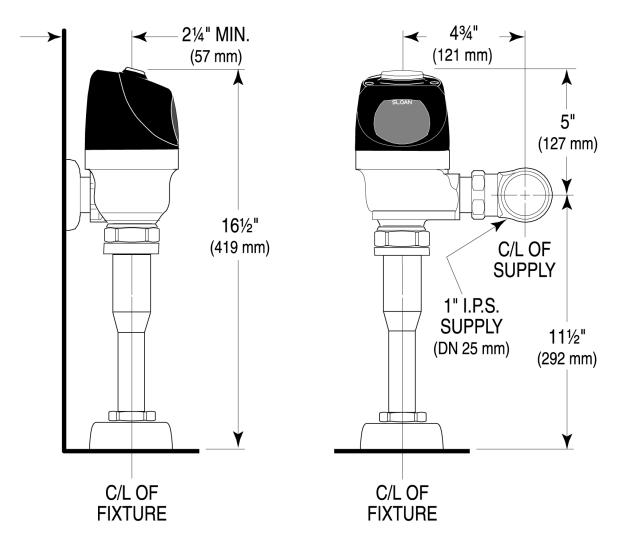

### DETAILS

- Flush Volume: 1.5 gpf (5.7 Lpf)
- Finish: Polished Chrome (CP)
- Power Type: Battery
- Valve: Diaphragm
- Valve Body Material: Semi-red Brass
- Fixture Type: Urinal
- Fixture Connection: Top Spud
- Rough-In Dimension: 11 <sup>1</sup>/<sub>2</sub>" (292mm)
- Spud Coupling: 1 <sup>1</sup>/<sub>4</sub>" (32mm)
- Supply Pipe: 1" (25mm)